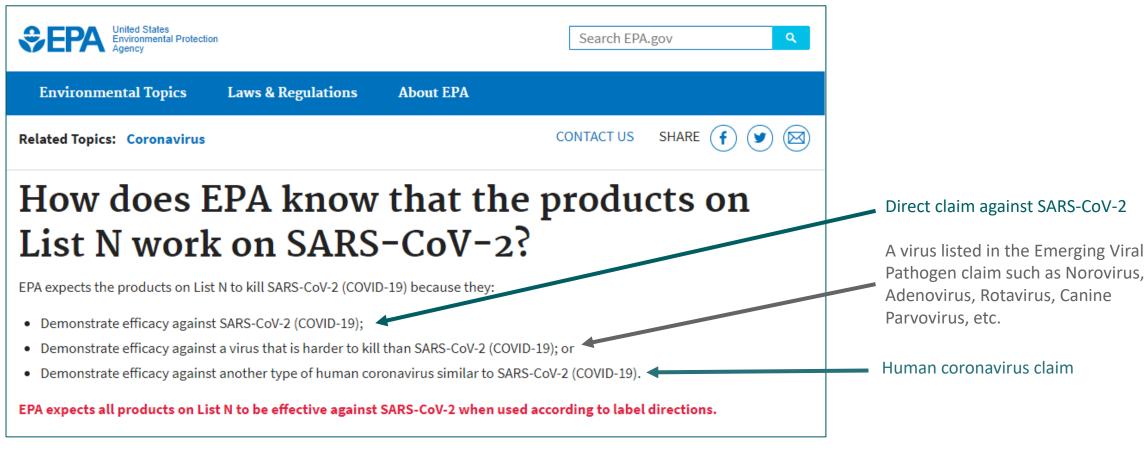

## HOW ARE PRODUCTS APPROVED FOR EPA'S LIST N?

EPA allows several types of claims to be used to combat COVID-19:

EPA's List N only lists one option per product, though all three options meet the criteria to be included on List N