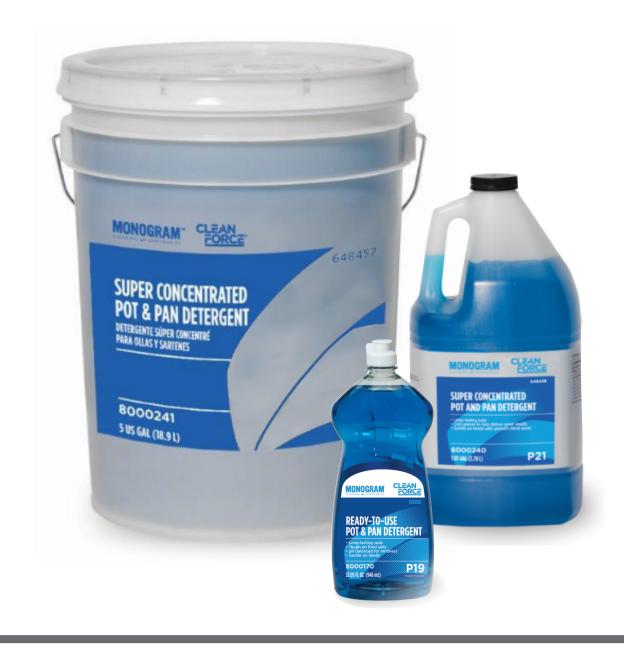

## **SUPER CONCENTRATED POT & PAN DETERGENTS**

Washing pots and pans is time-consuming and costly, but Monogram<sup>®</sup> CleanForce<sup>®</sup> Pot & Pan Detergent helps save time and labor by breaking down hard-to-remove soils. CleanForce Pot & Pan Detergents loosen tough soils, delivering superior results in one wash.

### **Product Attributes**

- · Removes tough food soils
- · Cuts grease
- Fresh, clean scent
- Long-lasting suds

### Benefits

- Provides lowest total cleaning cost
- Less scrubbing required
- · Less product use
- · Gentle on hands

Use our mobile app for more information on this product.

| A-Code  | Product Description                                        | Pack Size |
|---------|------------------------------------------------------------|-----------|
| 7912710 | Ready-to-Use Super Concentrated Pot & Pan Liquid Detergent | 6/32 oz.  |
| 7559830 | Super Concentrated Pot & Pan Liquid Detergent              | 4/1 gal.  |
| 9955963 | Super Concentrated Pot & Pan Liquid Detergent              | 5 gal.    |