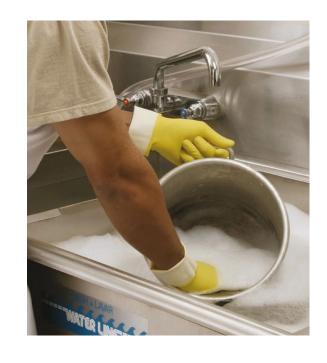

#### **Directions for use:**

- **1. Wash:** Wash with Easy Scrub Heavy Duty Pot and Pan Detergent with Enzymes.
- 2. Rinse: Rinse with hot water.
- 3. Sanitize: Sanitize with food contact sanitizer.